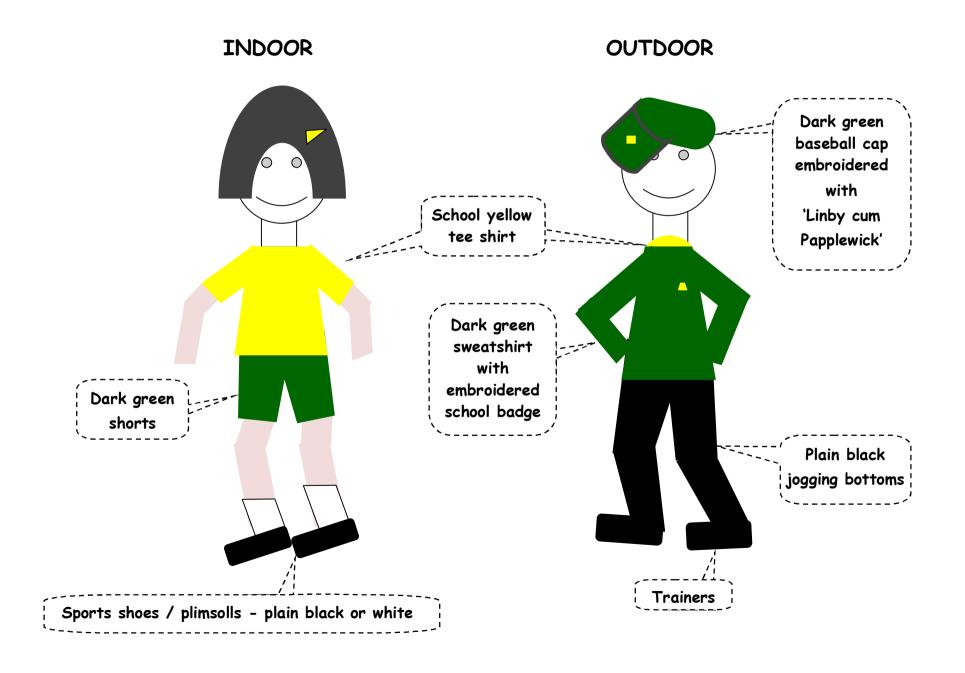

## Linby cum Papplewick C of E Primary School : Girls' Uniform



## Linby cum Papplewick C of E Primary School : P.E. Uniform Boys & Girls



## Linby cum Papplewick C of E Primary School Boys' Uniform WINTER SUMMER (optional April - October) Dark green sweatshirt with embroidered Plain white School yellow School yellow school conventional polo shirt polo shirt 0 0 badge collared with with shirt embroidered embroidered school badge school badge Green tie with yellow stripe Dark grey Dark green long sleeved / black Dark grey 'V' neck tailored tailored trousers pullover shorts with with black black socks socks

Plain black flat indoor shoes - not boots, sandals, trainers or shoes of extreme fashion