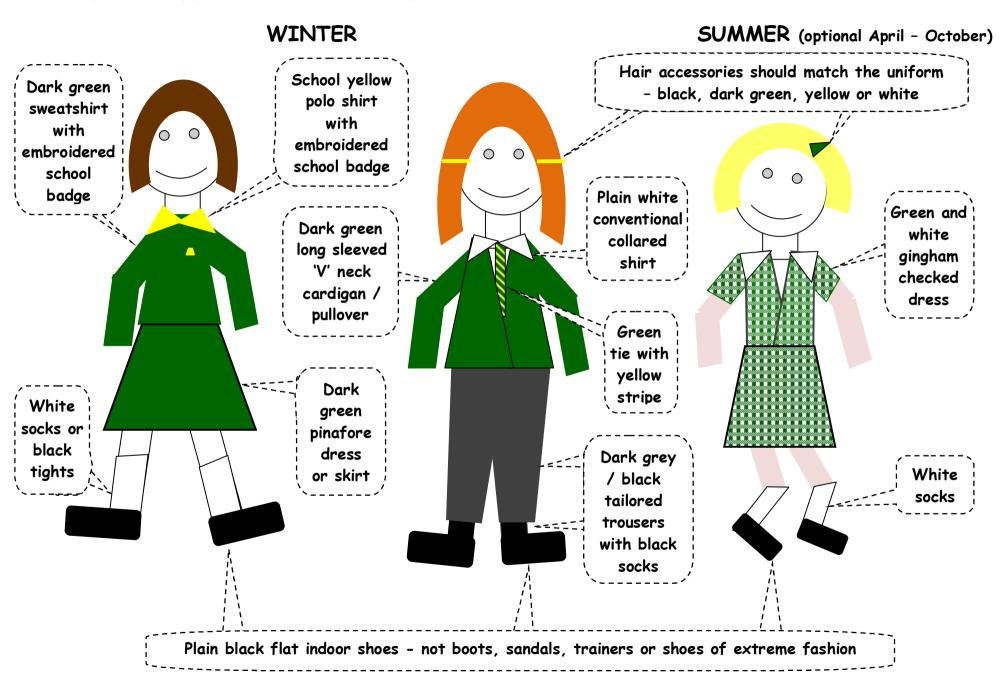

## Linby cum Papplewick C of E Primary School : Girls' Uniform

Plain black flat indoor shoes - not boots, sandals, trainers or shoes of extreme fashion