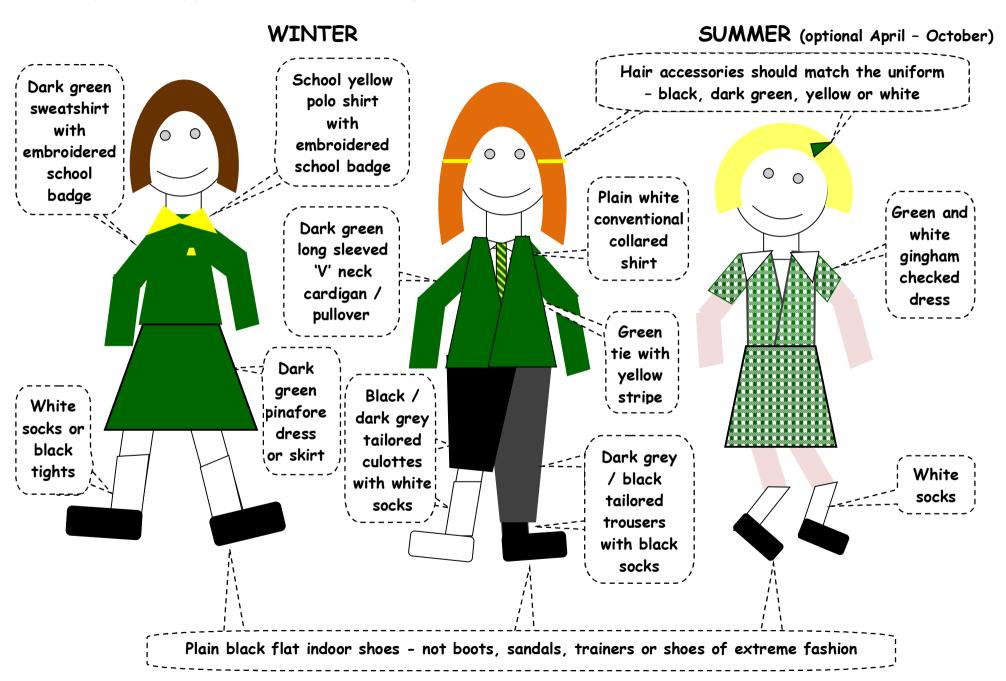

## Linby cum Papplewick C of E Primary School : Girls' Uniform



## Linby cum Papplewick C of E Primary School : P.E. Uniform Boys & Girls



## Linby cum Papplewick C of E Primary School Boys' Uniform WINTER SUMMER (optional April - October) Dark green sweatshirt with embroidered Plain white School yellow School yellow school conventional polo shirt polo shirt 0 0 badge collared with with shirt embroidered embroidered school badge school badge Green tie with yellow stripe Dark grey Dark green Black / / black long sleeved 'V' neck tailored dark grey tailored trousers pullover with black shorts with socks black socks

Plain black flat indoor shoes - not boots, sandals, trainers or shoes of extreme fashion