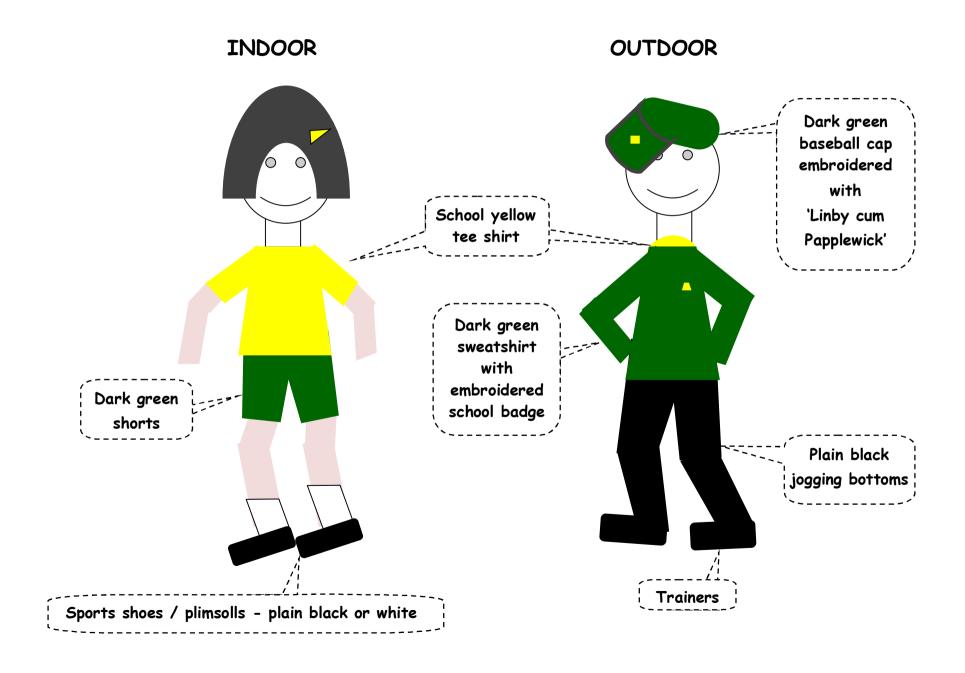

## Linby cum Papplewick C of E Primary School : Girls' Uniform



## Linby cum Papplewick C of E Primary School : P.E. Uniform Boys & Girls



## Linby cum Papplewick C of E Primary School Boys' Uniform WINTER SUMMER (optional April - October) Dark green sweatshirt with embroidered Plain white School yellow School yellow school conventional polo shirt polo shirt 0 0 badge collared with with shirt embroidered embroidered school badge school badge Green tie with yellow stripe Dark grey Dark green Black / / black long sleeved 'V' neck tailored dark grey tailored trousers pullover with black shorts with socks black socks

Plain black flat indoor shoes - not boots, sandals, trainers or shoes of extreme fashion